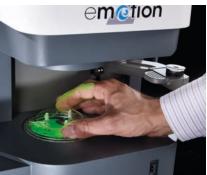

#### **GraviTech®**

A first for the Emotion Series, with Gravitech® Powered Tracing, you can easily scan a demo lens in a few seconds with accuracy that is superior to a mechanical tracer.

### GraviTech