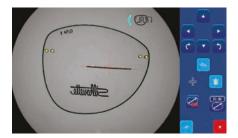

#### Easily See Lens Markings and Engravings

With its high definition optical camera, the Emotion 2 makes sure you will see laser engravings on progressive lenses clearly and easily.

#### **Innovative Axis Marking tool**

• Briot has created the perfect axis marking tool that works for all frame sizes

Width

Depth

Height

Weight

Voltage

LUNEAU TECHNOLOGY USA 224 James St. Bensenville, IL 60106 - Ph. 800-729-1959 - Fx. 800-729-7489 www.briotusa.com