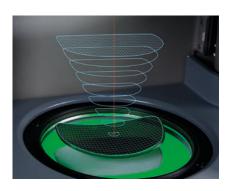

#### **GraviTech®**

A first for the Emotion Series, with Gravitech® Powered Tracing, you can easily scan a demo lens in a few seconds with accuracy that is superior to a mechanical tracer.

### GraviTech

#### **Drill Mounts Made Easy**

Never before has it been easier to do drill mount work, with Gravitech®, you don't have to waste time manually programming drill-mounts. Just scan the demo lens, and the drill mount holes are instantly recognized with minimal adjustment needed.