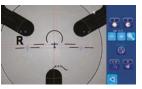

#### **GraviTech®**

A first for the Emotion Series, with Gravitech® Powered Tracing, you can easily scan a demo lens in a few seconds with accuracy that is superior to a mechanical tracer.

#### **Drill Mounts Made Easy**

Never before has it been easier to do drill mount work, with Gravitech®, you don't have to waste time manually programming drill-mounts. Just scan the demo lens, and the drill mount holes are instantly recognized with minimal adjustment needed.