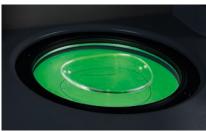

#### **GraviTech®**

A first for the Emotion Series, with Gravitech® Powered Tracing, you can easily scan a demo lens in a few seconds with accuracy that is superior to a mechanical tracer.

#### **Drill Mounts Made Easy**

Never before has it been easier to do drill mount work, with Gravitech®, you don't have to waste time manually programming drill-mounts. Just scan the demo lens, and the drill mount holes are instantly recognized with minimal adjustment needed.