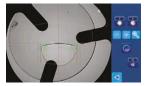

#### **GraviTech®**

A first for the Emotion Series, with Gravitech® Powered Tracing, you can easily scan a demo lens in a few seconds with accuracy that is superior to a mechanical tracer.

#### **Drill Mounts Made Easy**

Never before has it been easier to do drill mount work, with Gravitech®, you don't have to waste time manually programming drill-mounts. Just scan the demo lens, and the drill mount holes are instantly recognized with minimal adjustment needed.